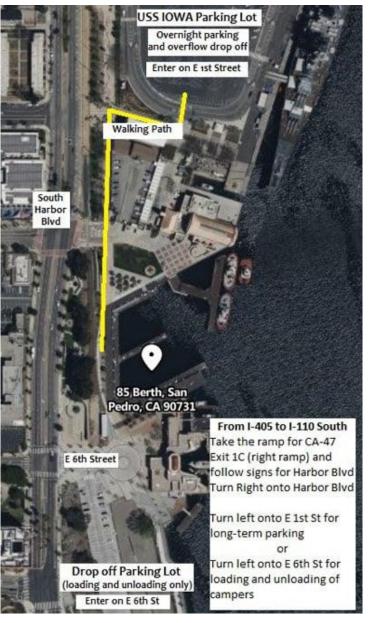

Camp Emerald Bay will be utilizing Harbor Breeze as the charter company, leaving from Berth 85 in San Pedro. There will be two to four boats scheduled for your week, depending on the number of campers attending. Each boat will leave one after the next as soon as the loading boat is full. Please plan to arrive 30 minutes prior to the load time. We ask that all units travel together, so please do not begin to load the boat until your whole unit is ready for check-in. The travel time from the port to Emerald Bay is approximately 1.5 hours.

We recommend using the USS lowa parking lot for units parking their cars overnight. There is a \$20 day-rate fee for parking (prices may vary). This parking lot can also be utilized for families dropping off their participants as overflow parking to the drop-off area (free for the first two hours). Families dropping off participants can utilize the new parking lot off of E 6th Street as well, for loading and unloading.