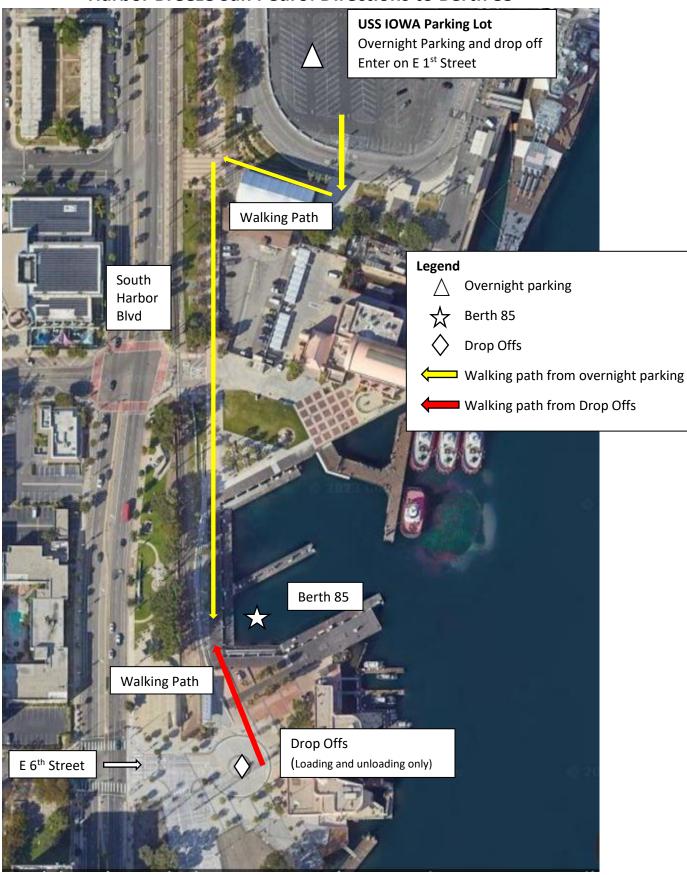

## Harbor Breeze San Pedro: Directions to Berth 85

Overnight parking (\$20 per day): Turn Left onto E 1st St

You will walk to Berth 85, the walking path is marked in yellow on the map above.

**Drop Offs** (loading and unloading only): Turn Left onto E 6<sup>th</sup> St

You will walk to Berth 85, the walking path is marked in red on the map above.

If you would like to use GPS navigation, use the following:

Overnight parking: USS IOWA 250 S Harbor Blvd Los Angeles, CA 90731

Drop Offs (loading and unloading only): 600 Sampson Way San Pedro, CA 90731